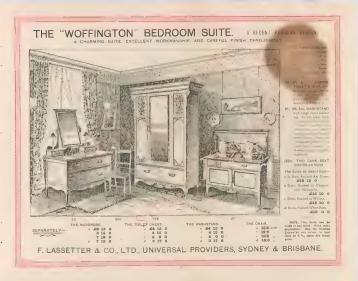

## THE "ESSLEMONT" TOILETS, Handsome Pair.

EXCEEDINGLY EFFECTIVE AND USEFUL. BEST MAKE, SUPERIOR FINISH.

(45) 4ft. WASHERAND, with marble top and triad back, two drawers in friene, more brackt Shell, fit,, set on castors as shown

| 1 Second and a     |  | £6 | 0  | 0 |  |
|--------------------|--|----|----|---|--|
| • D W .            |  | 6  | 6  | 0 |  |
| (3) In Solid Codar |  | 6  | 17 | 6 |  |

Thu Washsoard if with anclosed periods copheard and towel mus at a des-

(c) Satra, 15.- (c) Extra, 176 (j. Extra, 25.

CHAIRS en sude-

(1) 12 6 each (3) 15 - each (3) 15 -